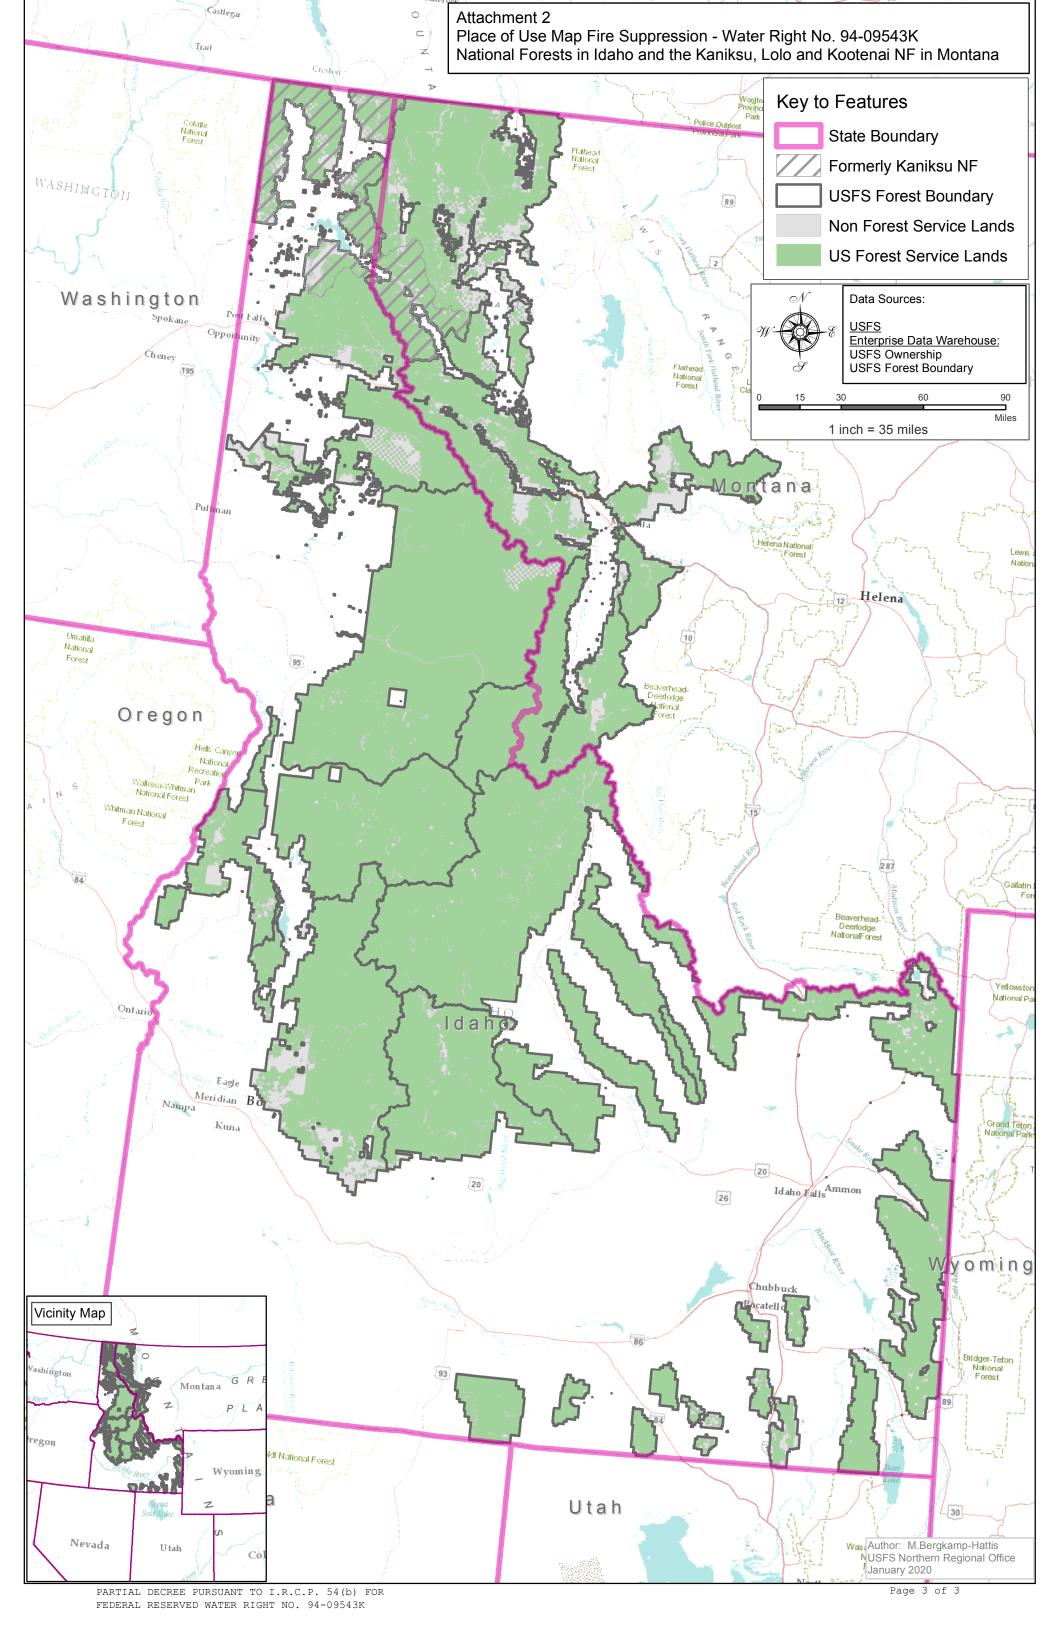

Administrative-Fire Suppression 01/01 - 12/31

PLACE OF USE: National Forests in Idaho and the Kaniksu, Lolo and Kootenai National Forests in

Montana.

See Attachment 2.

OTHER PROVISIONS NECESSARY FOR DEFINITON OR ADMINISTRATION OF THIS WATER RIGHT: